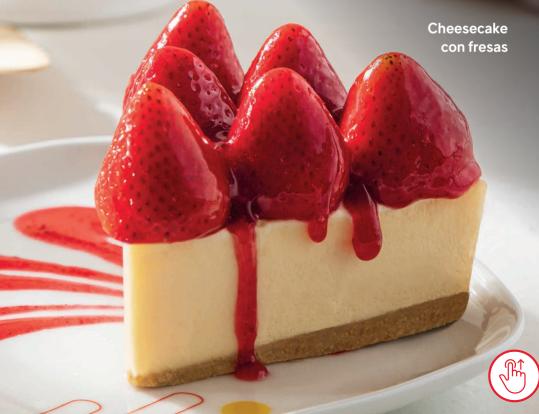

# **DESSERTS AND MILKSHAKES**

Pay helado de limón 416 Cal

O Cheesecake con fresas 671 Cal

Rastel triple chocolate 810 Cal Blend of three Turin chocolates