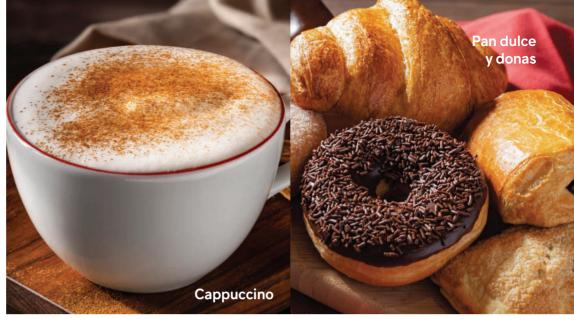

# **COFFEE AND TEA**

Americano o descafeinado Vips®
300 ml/refillable /Calorie free

Espresso 45 ml/Calorie free

NESCAFÉ.

Espresso cortado 60 ml/26 Cal

Cappuccino 420 ml/200 Cal

Carpuccino de sabor 420 ml Caramel 370 cal, vanilla 300 cal or hazelnut 290 cal

### Pieza de pan dulce

\*Subject to availability

Chocolate filled bread 190 Cal, apple crisp 244 Cal, croissant 260 Cal

Dona 1 pza.

Sugar 270 Cal or chocolate 280 Cal Chips and chocolate 370 Cal

Paquete de 6 donas