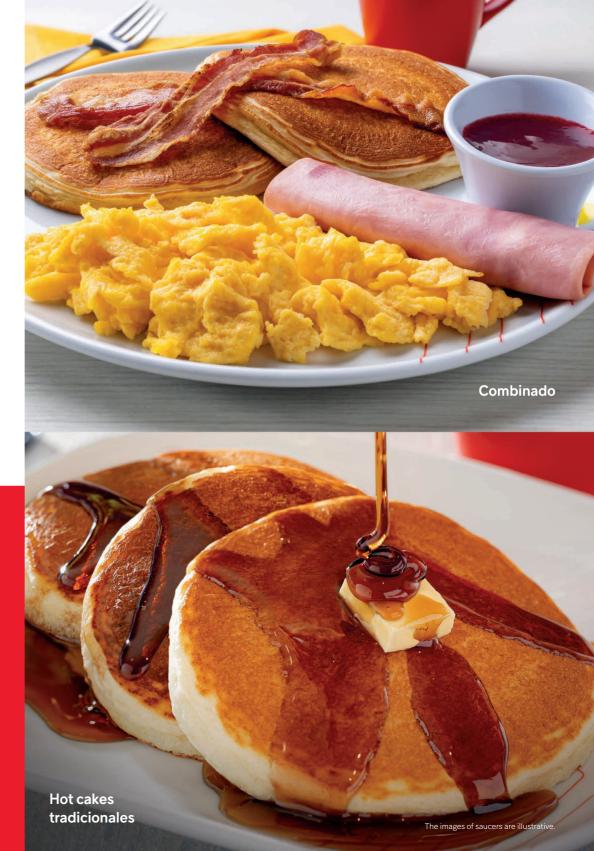

# HOT CAKES AND FRENCH TOAST

**Combinado** 720 Cal Hot cakes 2 pieces. With ham, bacon,

and scrambled eggs 2 pieces.

#### Hot cakes tradicionales

<sup>3 pieces/460 Cal</sup> Served with butter, strawberry jam, or honey

**Pan francés** 2 reb./510 Cal With hazelnut cream, blueberries, and strawberry

ADD FOR \$ 24 MORE: