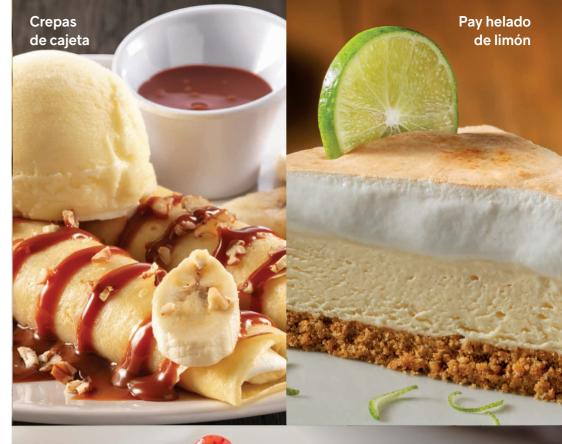

# **DESSERTS AND MILKSHAKES**

Pay helado de limón 416 Cal

O Cheesecake con fresas 671 Cal

Rastel triple chocolate 810 Cal Blend of three Turin chocolates

#### Crepas de cajeta

Stuffed with cream cheese, cajeta (caramelized milk), and pieces of nuts, served with banana and a scoop of vanilla ice-cream

Regular: Half.

2 pieces /1180 Cal 1 piece /670 Cal

Malteadas 360 ml/668 Cal Vanilla, chocolate, strawberry or Cookies & Cream