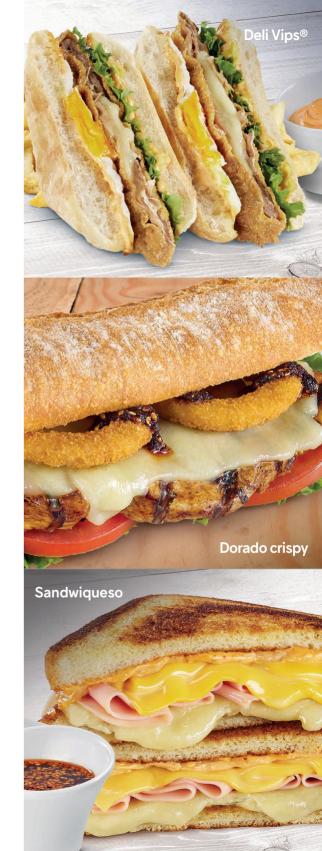

# **SANDWICHES**

Add french fries 200g\*

**⊙** Vips<sup>®</sup> club 1010 Cal Slices of a special type of bread 3 pieces with ham, chicken, American cheese, bacon, tomato, avocado, and lettuce; served with french fries

- ★ Deli Vips® 1645 Cal Beef steak, serrano ham, and Gouda cheese, served with a fried egg, on traditional bread and in a dressing of mayonnaise-sriracha.
- ★ Dorado crispy 1420 Cal Grilled chicken breast with a touch of Chipotle, au gratin with Gouda cheese, onion rings, and salsa macha (a smoky, spicy, nutty sauce made of fried dried Chipotle chiles) on rustic bread.
- ★ Sandwiqueso 1779 Cal Gouda and American cheese with ham. On a special bread, in a dressing of Basil Pesto and salsa macha (a smoky, spicy, nutty sauce made of fried dried Chipotle chiles) mayonnaise.
- **Grilled pavo** y panela Vips® 1725 Cal Grilled vegetables served with panela cheese and turkey breast ham, caramelized onion with Basil Pesto on a cibatta bread.