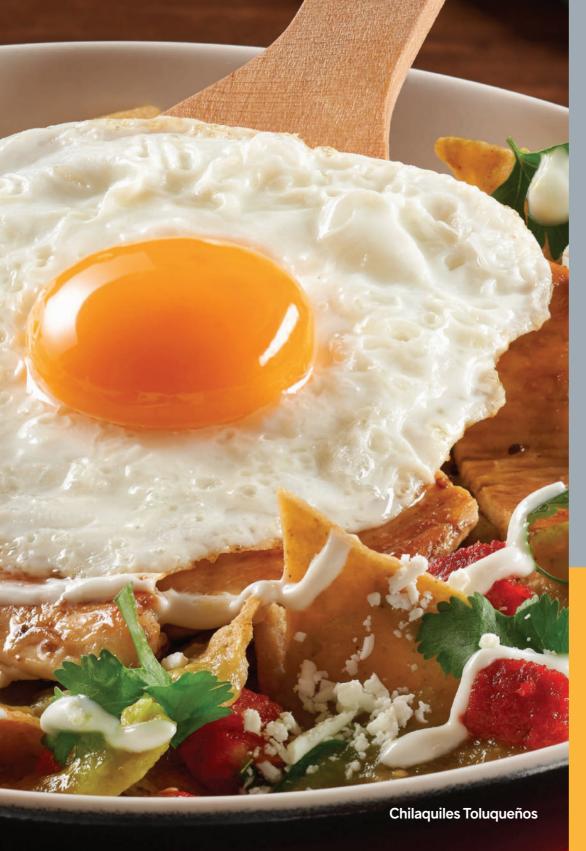

Tolugueños 960 Cal

Tortilla chips with green sauce, with cheese, sour cream, chorizo, grilled chicken strips 160 g and a fried egg

Vips® 560 Cal

Tortilla chips. Choose green or red sauce, Au gratin with Gouda cheese, sour cream and onion. Served with refried beans