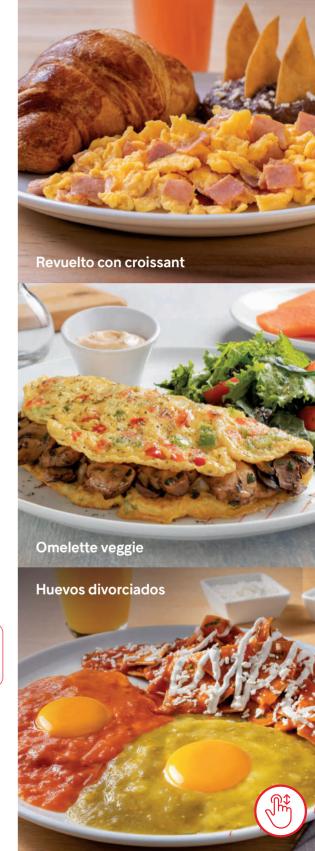

#### Aporreado de cecina

de res 830 Cal

Scrambled eggs 2 pieces with beef jerky 60 g on beans and guesadillas made with corn tortilla with Gouda cheese

Revueltos con croissant 890 Cal Scrambled eggs 2 pieces with ham, croissant, and refried beans

Serve on a tomato sauce

Omelette veggie 2 pieces/620 Cal With bell pepper, mushrooms, served with a mix of lettuce, spinach, tomato,

and Chipotle dressing

Huevos divorciados 587 Cal Fried eggs 2 pieces on tortilla with ranchero sauce and refried beens