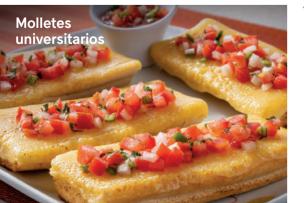

### Molletes universitarios

4 pieces /1110 Cal

Opened bread sandwich with beans. Au gratin with Gouda cheese, served with Mexican style sauce

ADD:

(20 g)