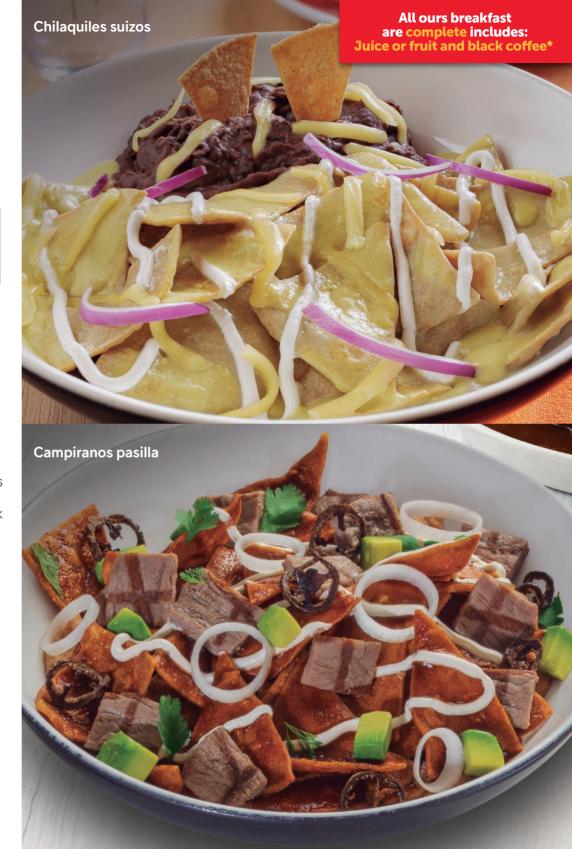

# CHILAQUILES VIPS®

Norteños con machaca 890 cal Tortilla chips bathed in Norteña sauce, scrambled eggs with Panela cheese, sour cream, and red onion

Suizos 560 Cal

Tortilla chips with Suiza sauce (non-spicy), & au gratin with Gouda cheese, sour cream, red onion. Served with refried beans

#### Verdes con huevo

1 pza./705 Cal

Tortilla chips bathed on green sauce, Au gratin with Gouda cheese, sour cream, red onion. Served with refried beans

**★ Campiranos pasilla** 680 Cal Bathed in Pasilla chile sauce on refried beans and a touch of salsa macha (a smoky, spicy, nutty sauce made of fried dried Chipotle chiles), with grilled steak (60 g), avocado, sour cream, Cambray onion rings, and crispy chili peppers.